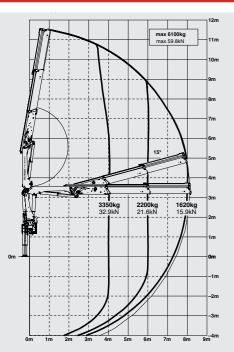

#### **OUTREACH (BM26)**

#### LIFTING CAPACITIES

| max.  |        | 6100 kg/59.8 kN   |
|-------|--------|-------------------|
| 4.0 m | 13' 1" | 3350 kg / 32.9 kN |
| 6.0 m | 19' 8" | 2200 kg/21.6 kN   |
| 8.0 m | 26' 3" | 1620 kg / 15.9 kN |

#### **TECHNICAL SPECIFICATION**

| Max. lifting moment           | 13.9 mt/136.4 kNm |
|-------------------------------|-------------------|
| Max. lifting capacity         | 6100 kg/59.8 kN   |
| Max. hydraulic outreach       | 17.1 m            |
| Max. manual outreach          | 19.1 m            |
| Slewing angle                 | 420°              |
| Slewing torque                | 1.6 mt/15.7 kNm   |
| Stabiliser spread (std./max.) | 5.0 m/6.6 m       |
| Fitting space required        | 0.83 m            |
| Kranbreite zusammengelegt     | 2.50 m            |
| Max. operating pressure       | 350 bar           |
| Recommended pump capacity     | from 50 l/min     |
|                               | to 70 l/min       |
| Dead weight (std.)            | 1749 kg           |
|                               |                   |