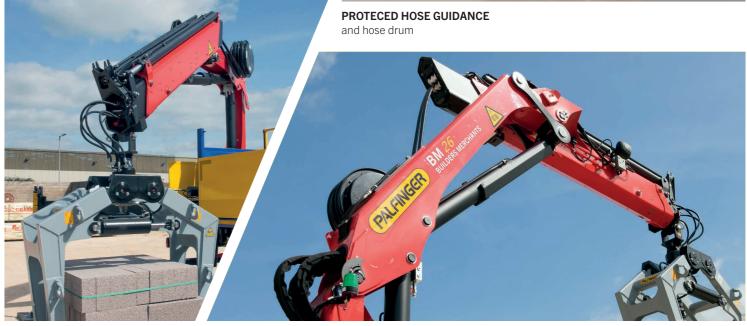

m |
|-------------------------------|-------------------|
| Max. lifting capacity         | 6100 kg/59.8 kN   |
| Max. hydraulic outreach       | 17.1 m            |
| Max. manual outreach          | 19.1 m            |
| Slewing angle                 | 420°              |
| Slewing torque                | 1.6 mt/15.7 kNm   |
| Stabiliser spread (std./max.) | 5.0 m/6.6 m       |
| Fitting space required        | 0.83 m            |
| Kranbreite zusammengelegt     | 2.50 m            |
| Max. operating pressure       | 350 bar           |
| Recommended pump capacity     | from 50 l/min     |
|                               | to 70 l/min       |
| Dead weight (std.)            | 1749 kg           |
|                               |                   |

#### **BM26**

### **KEY FEATURES**





HYDRAULIC SUPPLY to auxiliary equipment

SOPHISTICATED GEOMETRY for straightforward 'lift and place' tasks



SIX FUNCTION RRC Radio Remote Control

HIGH SPEED BOOM EXTENSION for fast, efficient use



SINGLE LINK PLUS a 15 degree reverse linkage system

PALTRONIC Electronics monitoring



CATHODIC DIP PAINTING offering UV coating with lifetime durability of finish

HPSC-E High performance electronic stability control system

PALFINGER.CO.UK

PALFINGER UK

### THE BM26 IN OPERATION