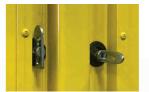

- Keruing, Wisatrans and Findeck flooring types available
- Dropsides can be fitted with **Pesca or Antiluce locks**

Fall prevention rail, independent of dropside.

Stepped and gated rear access on a

pole erection, street lighting vehicle.