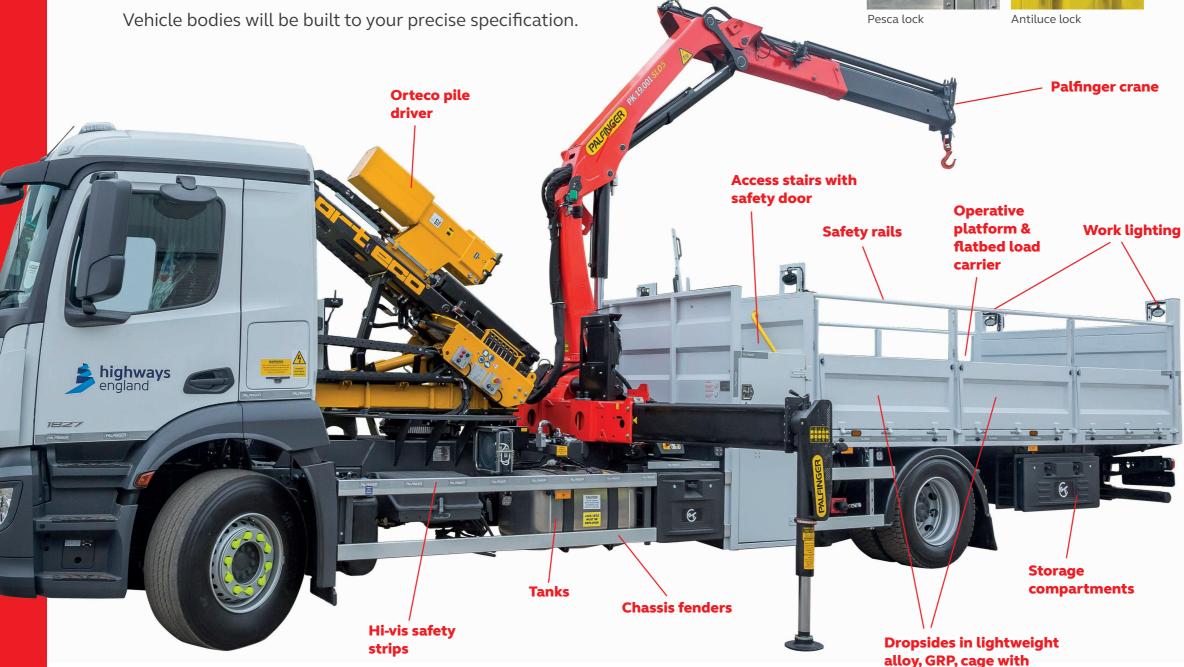

All body types Drop sides Safety rails

Walkways Curtain sides Electrical systems

Access stairs Water tanks Storage compartments

PART OF TH WHITE GROUP

01380 722381 www.palfinger.co.uk

The on-board Palfinger crane and Orteco pile driver are augmented by specialist bodywork including a payload/ operative deck, central access stairs, dropsides and safety rails, lighting, tanks and storage compartments.

- Keruing, Wisatrans and Findeck flooring types available
- Dropsides can be fitted with **Pesca or Antiluce locks**

Fall prevention rail, independent of dropside.

Stepped and gated rear access on a

pole erection, street lighting vehicle.