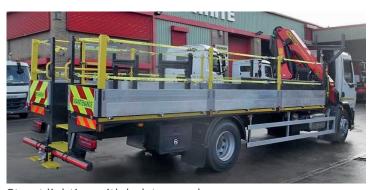

- Keruing, Wisatrans and Findeck flooring types available
- Dropsides can be fitted with **Pesca or Antiluce locks**

Fall prevention rail, independent of dropside.

Stepped and gated rear access on a

pole erection, street lighting vehicle.

Storage options include extinguisher, chocks and tool boxes.

Low entry non slip access steps to body with lighting and full height lockable door.

sheets etc.

Beaver Tail on small to medium size chassis

Alloy Dropside with choice of locks