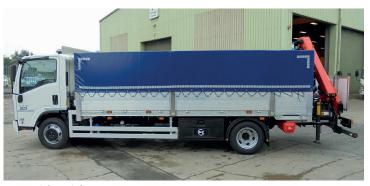

All body types Drop sides Safety rails

Walkways Curtain sides Electrical systems

Access stairs Water tanks Storage compartments

PART OF TH WHITE GROUP

01380 722381 www.palfinger.co.uk

The on-board Palfinger crane and Orteco pile driver are augmented by specialist bodywork including a payload/ operative deck, central access stairs, dropsides and safety rails, lighting, tanks and storage compartments.