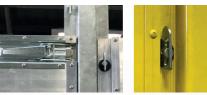

- Keruing, Wisatrans and Findeck flooring types available
- Dropsides can be fitted with **Pesca or Antiluce locks**

Fall prevention rail, independent of dropside.

Stepped and gated rear access on a

pole erection, street lighting vehicle.