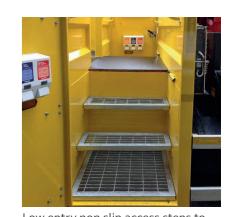

Storage options include extinguisher, chocks and tool boxes.

Low entry non slip access steps to body with lighting and full height lockable door.

sheets etc.

Beaver Tail on small to medium size chassis

Alloy Dropside with choice of locks