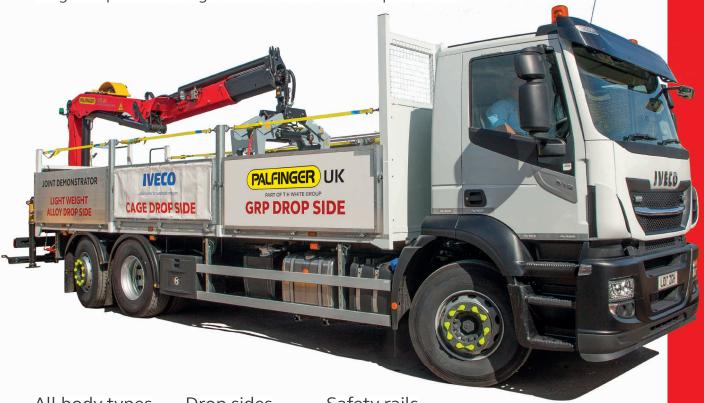

All body types Drop sides Safety rails

Walkways Curtain sides Electrical systems

Access stairs Water tanks Storage compartments

PART OF TH WHITE GROUP

01380 722381 www.palfinger.co.uk

The on-board Palfinger crane and Orteco pile driver are augmented by specialist bodywork including a payload/ operative deck, central access stairs, dropsides and safety rails, lighting, tanks and storage compartments.