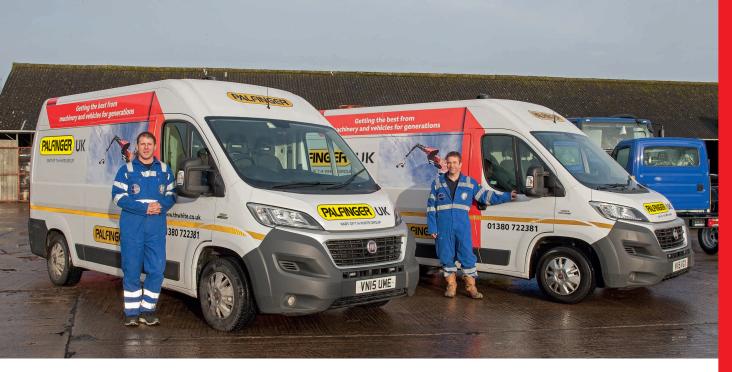

It was to help operators maintain their vehicles in prime condition and minimise down-time that we launched a mobile body repair service in 2015, which has proved extremely popular and effective.

Specially-equipped vans are in service, with trained operatives who will carry out on-the-spot repairs at times to fit in with your schedule.

## Our national mobile service covers the whole of mainland UK

Bradford Devizes Falkirk **01380 722381** www.palfinger.co.uk

PART OF T H WHITE GROUP