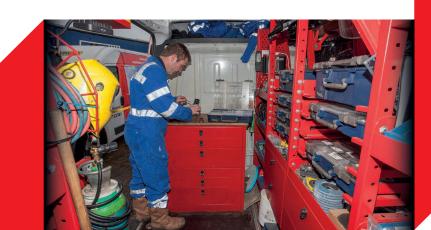

The mobile facility with its workshop tools and extensive stock of parts is capable of undertaking a surprising range of repairs including dropside, side impact protection, rear under run and floors. All vehicles are fitted with on-board generators and welders capable of all site welding, including aluminium.