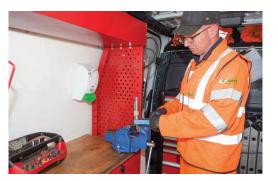

The mobile facility with its workshop tools and extensive stock of parts is capable of undertaking a surprising range of repairs including dropside, side impact protection, rear under run and floors. All vehicles are fitted with on-board generators and welders capable of all site welding, including aluminium.

Routine body inspections can also be carried out onsite and estimates can be provided for all repairs.

To find out more about our on-site commercial vehicle repair service call us on **01380 722381**, then select 1 for Service, 2 for Breakdowns and Defects, 2 for Body Repairs, or visit our website, **palfinger.co.uk.** 