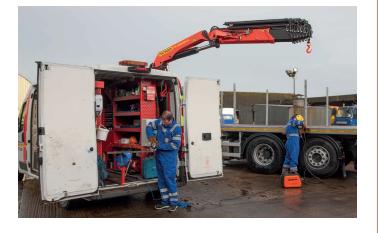

It was to help operators maintain their vehicles in prime condition and minimise down-time that we launched a mobile body repair service in 2015, which has proved extremely popular and effective.

Specially-equipped vans are in service, with trained operatives who will carry out on-the-spot repairs at times to fit in with your schedule.

The mobile facility with its workshop tools and extensive stock of parts is capable of undertaking a surprising range of repairs including dropside, side impact protection, rear under run and floors. All vehicles are fitted with on-board generators and welders capable of all site welding, including aluminium.