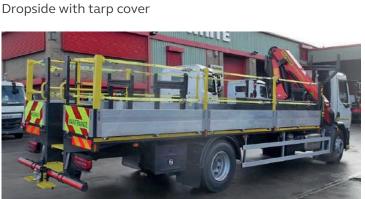

Beaver Tail on small to medium size chassis

Alloy Dropside with choice of locks