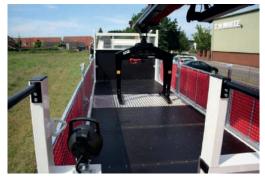

### Work lighting

Stepped and gated rear access on a pole erection, street lighting vehicle.

Fall prevention rail, independent of dropside.

Storage options include extinguisher, chocks and tool boxes.

Low entry non slip access steps to body with lighting and full height lockable door.