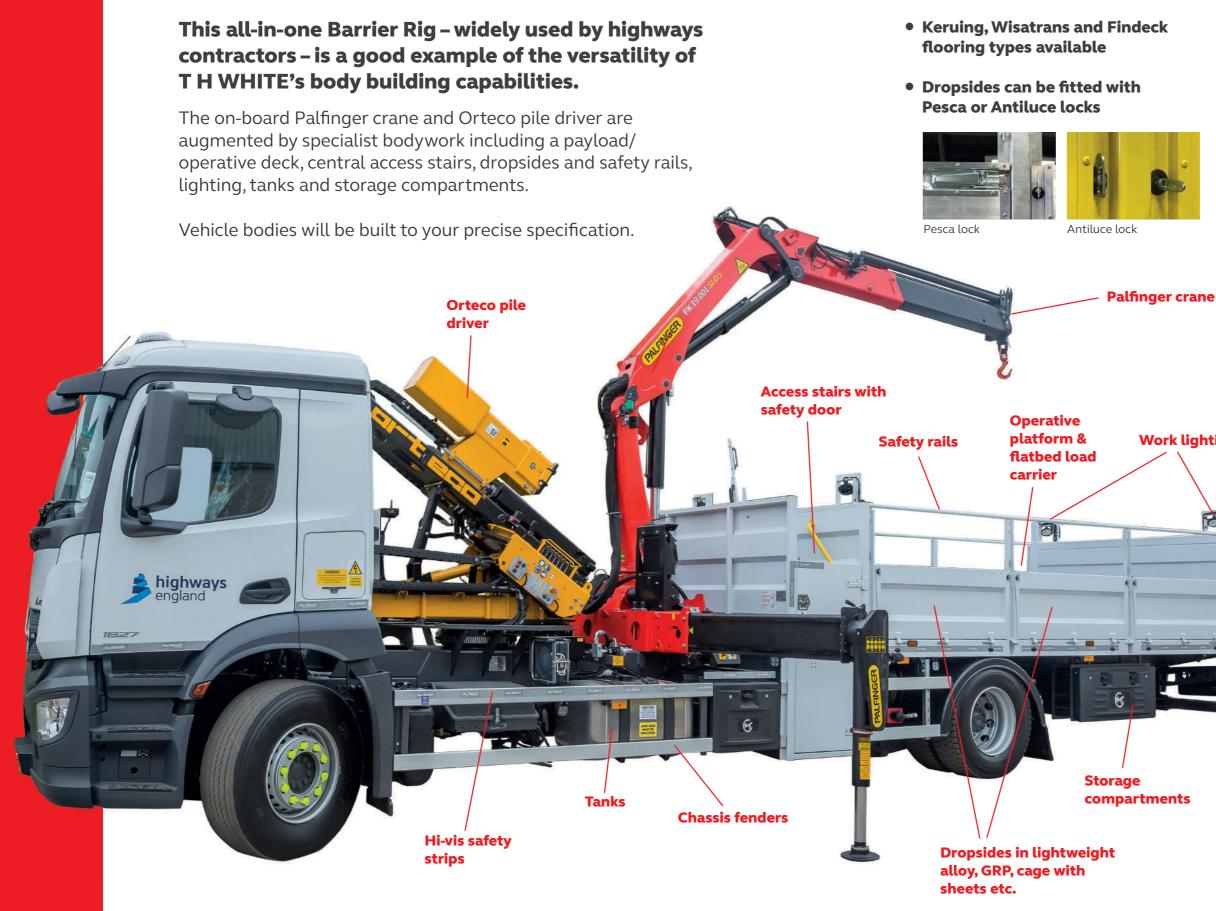

# BESPOKE & SPECIALIST BODY BUILDING

T H WHITE has a strong reputation for installing premium Palfinger cranes on a wide range of vehicle chassis. Less well known is the fact that T H WHITE operates state-of-the-art body building workshops where our skilled technicians will build any kind of body to suit your application.

The bodywork options offered by T H WHITE are almost limitless. Literally working from the ground up, our technicians start with the bare chassis and build the bodywork exactly to your specification. We can incorporate steel, alloy, GRP or cage-style drop side sections, safety rails, walkways, central stairs, water tanks, storage compartments, electrical systems and a whole range of specialist designs to meet individual requirements.