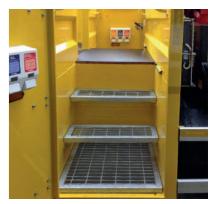

### Work lighting

Stepped and gated rear access on a pole erection, street lighting vehicle.

Fall prevention rail, independent of dropside.

Storage options include extinguisher, chocks and tool boxes.

Low entry non slip access steps to body with lighting and full height lockable door.