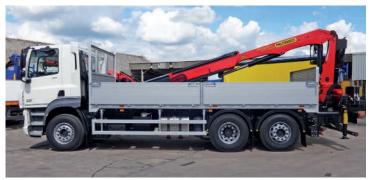

Beaver Tail on small to medium size chassis

Alloy Dropside with choice of locks