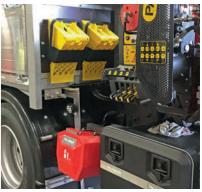

### Work lighting

Stepped and gated rear access on a pole erection, street lighting vehicle.

Fall prevention rail, independent of dropside.

Storage options include extinguisher, chocks and tool boxes.

Low entry non slip access steps to body with lighting and full height lockable door.