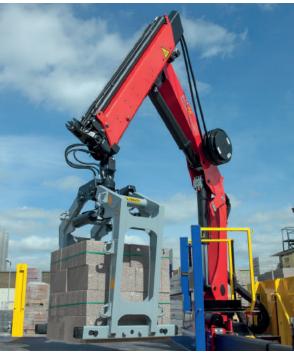

# THE PALFINGER BM26 CRANE DESIGNED FOR BUILDERS MERCHANTS

The BM26 has been designed specifically for builders merchants. Built for 26 GVW trucks, it combines all the features you need for straightforward 'lift and place' tasks. This strong, simple crane is easy to use and maintain, offering outstanding value. Built to Palfinger's famous quality standard, the BM26 is supremely reliable, durable and long lasting, day-in, day-out.