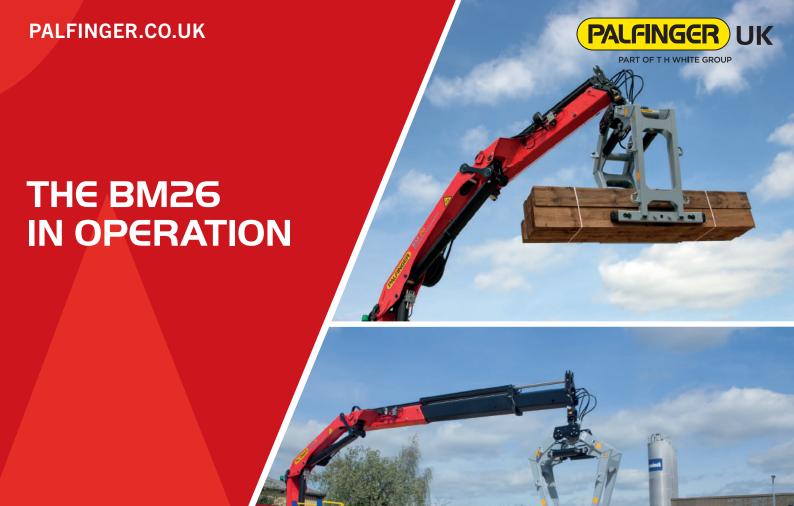

# THE PALFINGER BM26 CRANE DESIGNED FOR BUILDERS MERCHANTS

The BM26 has been designed specifically for builders merchants. Built for 26 GVW trucks, it combines all the features you need for straightforward 'lift and place' tasks. This strong, simple crane is easy to use and maintain, offering outstanding value. Built to Palfinger's famous quality standard, the BM26 is supremely reliable, durable and long lasting, day-in, day-out.