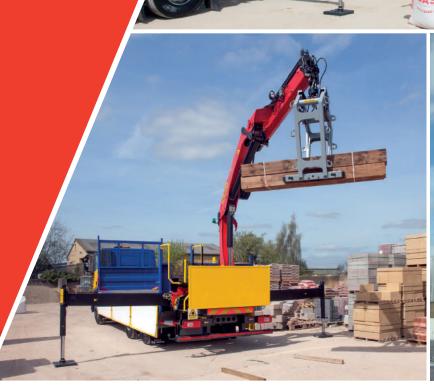

# THE PALFINGER BM26 CRANE DESIGNED FOR BUILDERS MERCHANTS

The BM26 has been designed specifically for builders merchants. Built for 26 GVW trucks, it combines all the features you need for straightforward 'lift and place' tasks. This strong, simple crane is easy to use and maintain, offering outstanding value. Built to Palfinger's famous quality standard, the BM26 is supremely reliable, durable and long lasting, day-in, day-out.