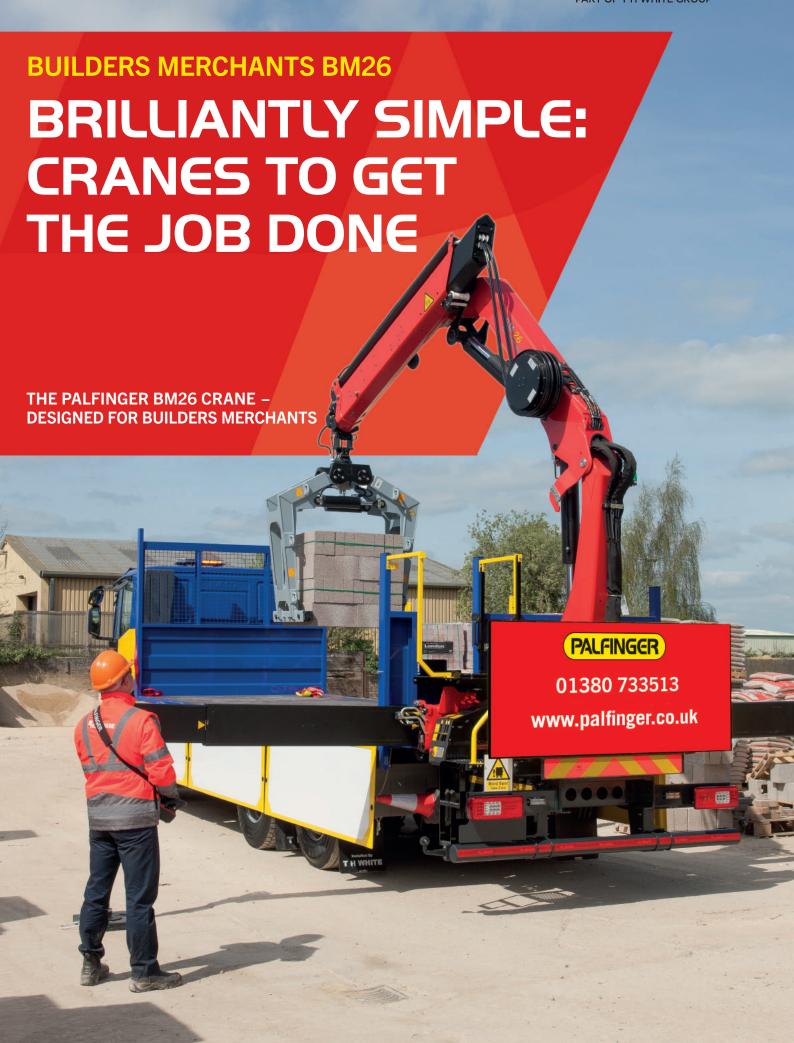

# THE PALFINGER BM26 CRANE DESIGNED FOR BUILDERS MERCHANTS

The BM26 has been designed specifically for builders merchants. Built for 26 GVW trucks, it combines all the features you need for straightforward 'lift and place' tasks. This strong, simple crane is easy to use and maintain, offering outstanding value. Built to Palfinger's famous quality standard, the BM26 is supremely reliable, durable and long lasting, day-in, day-out.

As the UK distributor of Palfinger lorry cranes, we provide not only your new crane, but also offer a commercial body-building facility, repairs, servicing and training — a one-stop shop for the install, supply and maintenance of your cranes.