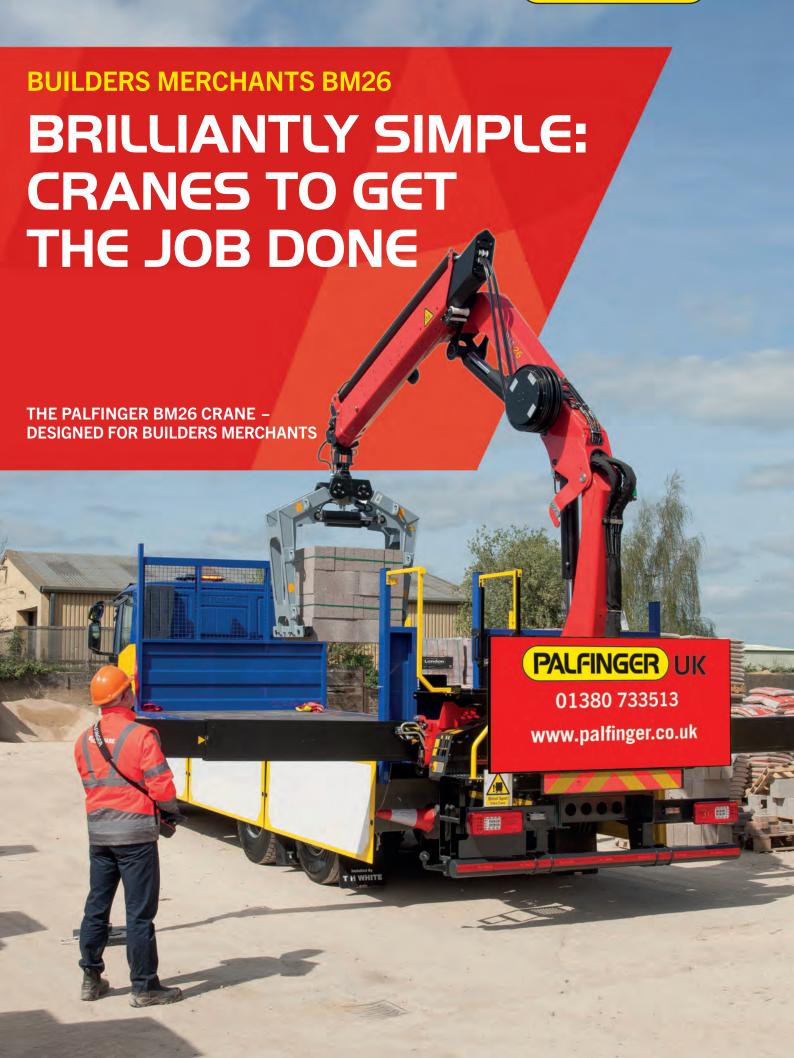

# THE PALFINGER BM26 CRANE **DESIGNED FOR BUILDERS MERCHANTS**

The BM26 has been designed specifically for builders merchants. Built for 26 GVW trucks, it combines all the features you need for straightforward 'lift and place' tasks. This strong, simple crane is easy to use and maintain, offering outstanding value. Built to Palfinger's famous quality standard, the BM26 is supremely reliable, durable and long lasting, day-in, day-out.

As the UK distributor of Palfinger lorry cranes, we provide not only your new crane, but also offer a commercial body-building facility, repairs, servicing and training – a one-stop shop for the install, supply and maintenance of your cranes.