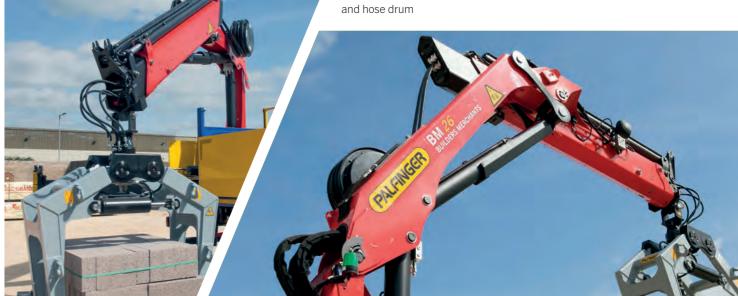

lifting moment           | 13.9 mt/136.4 kNm |
|-------------------------------|-------------------|
| Max. lifting capacity         | 6100 kg/59.8 kN   |
| Max. hydraulic outreach       | 17.1 m            |
| Max. manual outreach          | 19.1 m            |
| Slewing angle                 | 420°              |
| Slewing torque                | 1.6 mt/15.7 kNm   |
| Stabiliser spread (std./max.) | 5.0 m/6.6 m       |
| Fitting space required        | 0.83 m            |
| Crane width combined          | 2.50 m            |
| Max. operating pressure       | 350 bar           |
| Recommended pump capacity     | from 50 I/min     |
|                               | to 70 I/min       |
| Dead weight (std.)            | 1749 kg           |

**BM26** 

## **KEY FEATURES**



and hose drum



HYDRAULIC SUPPLY to auxiliary equipment

SOPHISTICATED GEOMETRY for straightforward 'lift and place' tasks



SIX FUNCTION RRC Radio Remote Control

HIGH SPEED BOOM EXTENSION for fast, efficient use

CATHODIC DIP PAINTING offering UV coating with lifetime durability of finish



SINGLE LINK PLUS a 15 degree reverse linkage system

Electronics monitoring

High performance electronic stability control system

THE BM26
IN OPERATION