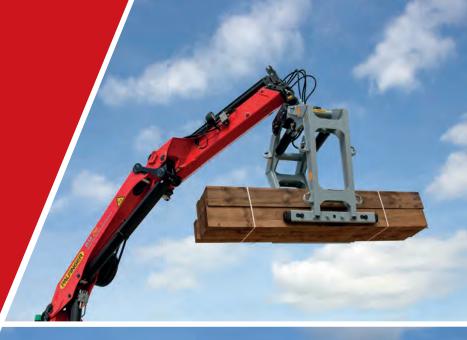

# THE PALFINGER BM26 CRANE **DESIGNED FOR BUILDERS MERCHANTS**

The BM26 has been designed specifically for builders merchants. Built for 26 GVW trucks, it combines all the features you need for straightforward 'lift and place' tasks. This strong, simple crane is easy to use and maintain, offering outstanding value. Built to Palfinger's famous quality standard, the BM26 is supremely reliable, durable and long lasting, day-in, day-out.

THE BM26
IN OPERATION