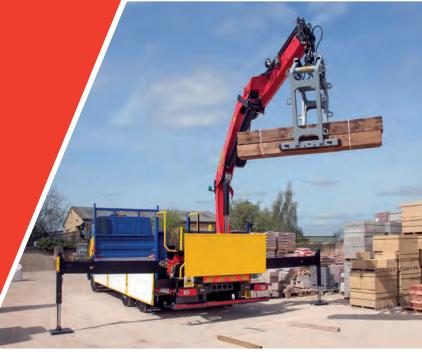

# THE PALFINGER BM26 CRANE **DESIGNED FOR BUILDERS MERCHANTS**

The BM26 has been designed specifically for builders merchants. Built for 26 GVW trucks, it combines all the features you need for straightforward 'lift and place' tasks. This strong, simple crane is easy to use and maintain, offering outstanding value. Built to Palfinger's famous quality standard, the BM26 is supremely reliable, durable and long lasting, day-in, day-out.

THE BM26
IN OPERATION