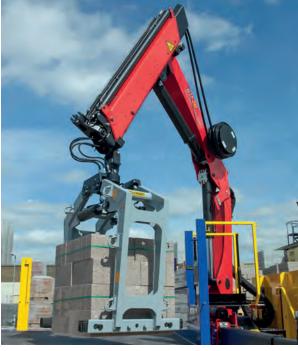

## **KEY FEATURES**

and hose drum

HYDRAULIC SUPPLY to auxiliary equipment

SOPHISTICATED GEOMETRY for straightforward 'lift and place' tasks

SIX FUNCTION RRC Radio Remote Control

HIGH SPEED BOOM EXTENSION for fast, efficient use

CATHODIC DIP PAINTING offering UV coating with lifetime durability of finish

SINGLE LINK PLUS a 15 degree reverse linkage system

Electronics monitoring

High performance electronic stability control system